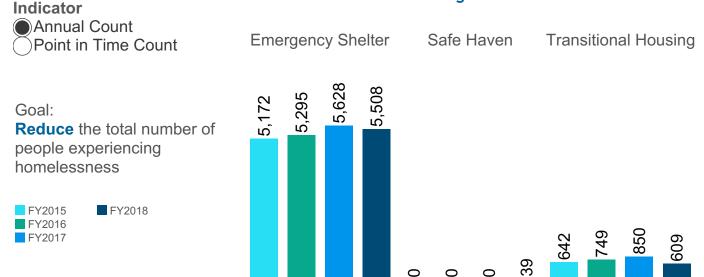

# Number of People Experiencing Homelessness

Nebraska- Omaha, Council Bluffs CoC

#### Annual Count Percent Change: -6.4% to 7.0%

FY2015 FY2016 FY2017 FY2018 FY2015 FY2016 FY2017 FY2018 FY2015 FY2016 FY2017 FY2018

? 🗘

| Total Experiencing |
|--------------------|
| Homelessness       |
|                    |