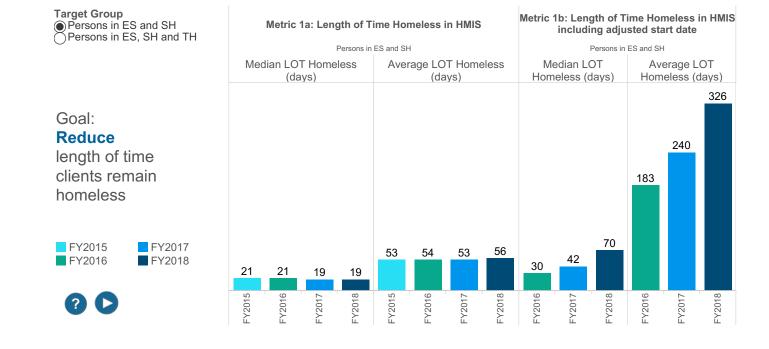

### Length of Homelessness

| Total Experiencing |
|--------------------|
| Homelessness       |
|                    |

New Clients Experiencing Homelessness Exits to Permanent Housing Length of Homelessness Increase in Income