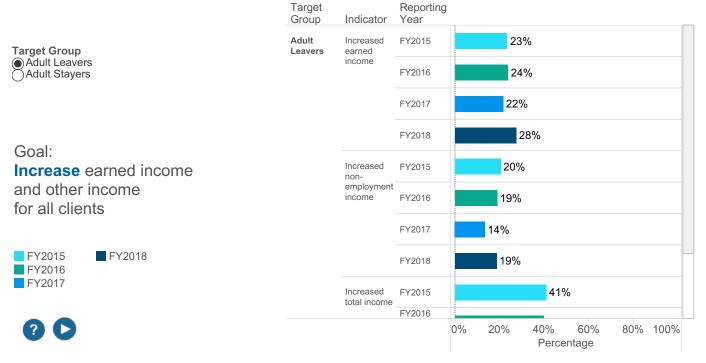

## **Increasing Income for Stayers and Leavers**

Institute for Community Alliances