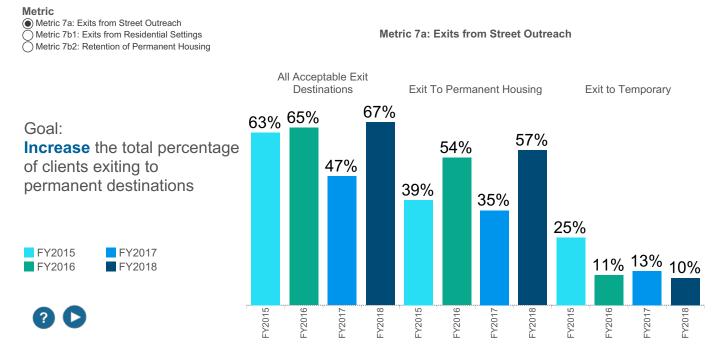

# **Clients Exiting to Successful Destinations**

| Total Experiencing |  |
|--------------------|--|
| Homelessness       |  |
|                    |  |

New Clients Experiencing Homelessness Length of Homelessness Increase in Income