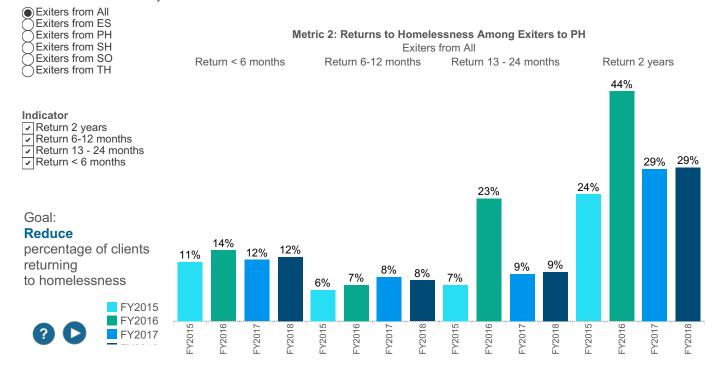

### **Returns to Homelessness within 2 Years**

| Total Experiencing |  |
|--------------------|--|
| Homelessness       |  |
|                    |  |

New Clients Experiencing Homelessness