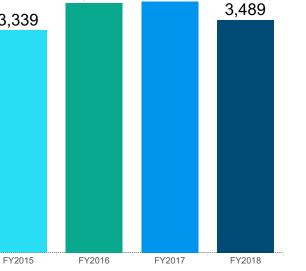

# **New Clients Entering Homelessness**

Nebraska- Omaha, Council Bluffs CoC

Metric 5a: Newly homeless clients entering ES, SH, and **TH projects** 

3,752

### Shelter entries percent change: -7.55% to 12.37% Metric 3,339 Metric 5a: Newly homeless clients entering ES, SH, and TH projects Metric 5b: Newly homeless persons entering ES, SH, TH, and PH projects Goal: Decrease the total number of new clients entering homelessness FY2015 FY2017 FY2018

FY2016

?

3,774

| Total Experiencing |  |
|--------------------|--|
| Homelessness       |  |

New Clients Experiencing Homelessness Exits to Permanent Housing

Length of Homelessness Increase in Income